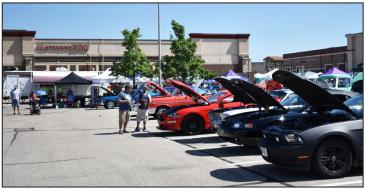

Our 4th Annual Crafts, Critters, and Car Show made its debut at the Bridgewater Falls shopping center on Saturday, July 13. If you have been a

regular to this event, you most certainly would have recognized that this year's experience was much larger than past years. Previously held each year in the Walmart parking lot, our goal was to move into a larger space with the hopes that we could obtain more vendors and car registrants – and it worked! Our overall attendance and car registrants tripled since last year!

The sun-filled day included festivities for the whole family. The women enjoyed shopping at the more than 60 vendor booths, while the men checked out the 150 cars competing for trophies. DJ Hughes kept everyone entertained with his assortment of oldies but goodies. And, of course, it wouldn't be an animal event without animals! Our Petmobile was there with adoptable cats and dogs and found homes for four of them. Elvis wasn't the only celebrity to make an appearance this day, Trooper was also in attendance and had a line of followers waiting for their chance to snap a picture with the loveable pup. Many thanks to all the wonderful sponsors who made this day a success. And a huge THANK YOU for fundraising committee member Janet Hickman! This event has been Janet's baby and she outdid herself this year! Make sure to stay connected for info on next year's 5th Annual Crafts, Critters, and Car Show!