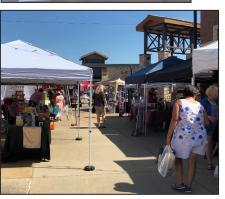

Our 4th Annual Crafts, Critters, and Car Show made its debut at the Bridgewater Falls shopping center on Saturday, July 13. If you have been a

regular to this event, you most certainly would have recognized that this year's experience was much larger than past years. Previously held each year in the Walmart parking lot, our goal was to move into a larger space with the hopes that we could obtain more vendors and car registrants – and it worked! Our overall attendance and car registrants tripled since last year!

The sun-filled day included festivities for the whole family. The women enjoyed shopping at the more than 60 vendor booths, while the men checked out the 150 cars competing for trophies. DJ Hughes kept everyone entertained with his assortment of oldies but goodies. And, of course, it wouldn't be an animal event without animals! Our Petmobile was there with adoptable cats and dogs and found homes for four of them. Elvis wasn't the only celebrity to make an appearance this day, Trooper was also in attendance and had a line of followers waiting for their chance to snap a picture with the loveable pup. Many thanks to all the wonderful sponsors who made this day a success. And a huge THANK YOU for fundraising committee member Janet Hickman! This event has been Janet's baby and she outdid herself this year! Make sure to stay connected for info on next year's 5th Annual Crafts, Critters, and Car Show!