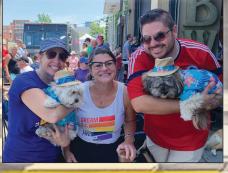

Our 4th Annual Crafts, Critters, and Car Show made its debut at the Bridgewater Falls shopping center on Saturday, July 13. If you have been a

regular to this event, you most certainly would have recognized that this year's experience was much larger than past years. Previously held each year in the Walmart parking lot, our goal was to move into a larger space with the hopes that we could obtain more vendors and car registrants – and it worked! Our overall attendance and car registrants tripled since last year!

The sun-filled day included festivities for the whole family. The women enjoyed shopping at the more than 60 vendor booths, while the men checked out the 150 cars competing for trophies. DJ Hughes kept everyone entertained with his assortment of oldies but goodies. And, of course, it wouldn't be an animal event without animals! Our Petmobile was there with adoptable cats and dogs and found homes for four of them. Elvis wasn't the only celebrity to make an appearance this day, Trooper was also in attendance and had a line of followers waiting for their chance to snap a picture with the loveable pup. Many thanks to all the wonderful sponsors who made this day a success. And a huge THANK YOU for fundraising committee member Janet Hickman! This event has been Janet's baby and she outdid herself this year! Make sure to stay connected for info on next year's 5th Annual Crafts, Critters, and Car Show!