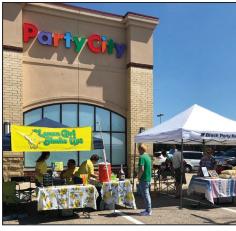

Our 4th Annual Crafts, Critters, and Car Show made its debut at the Bridgewater Falls shopping center on Saturday, July 13. If you have been a

regular to this event, you most certainly would have recognized that this year's experience was much larger than past years. Previously held each year in the Walmart parking lot, our goal was to move into a larger space with the hopes that we could obtain more vendors and car registrants – and it worked! Our overall attendance and car registrants tripled since last year!

The sun-filled day included festivities for the whole family. The women enjoyed shopping at the more than 60 vendor booths, while the men checked out the 150 cars competing for trophies. DJ Hughes kept everyone entertained with his assortment of oldies but goodies. And, of course, it wouldn't be an animal event without animals! Our Petmobile was there with adoptable cats and dogs and found homes for four of them. Elvis wasn't the only celebrity to make an appearance this day, Trooper was also in attendance and had a line of followers waiting for their chance to snap a picture with the loveable pup. Many thanks to all the wonderful sponsors who made this day a success. And a huge THANK YOU for fundraising committee member Janet Hickman! This event has been Janet's baby and she outdid herself this year! Make sure to stay connected for info on next year's 5th Annual Crafts, Critters, and Car Show!