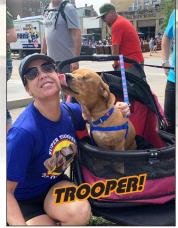

Our 4th Annual Crafts, Critters, and Car Show made its debut at the Bridgewater Falls shopping center on Saturday, July 13. If you have been a

regular to this event, you most certainly would have recognized that this year's experience was much larger than past years. Previously held each year in the Walmart parking lot, our goal was to move into a larger space with the hopes that we could obtain more vendors and car registrants – and it worked! Our overall attendance and car registrants tripled since last year!

The sun-filled day included festivities for the whole family. The women enjoyed shopping at the more than 60 vendor booths, while the men checked out the 150 cars competing for trophies. DJ Hughes kept everyone entertained with his assortment of oldies but goodies. And, of course, it wouldn't be an animal event without animals! Our Petmobile was there with adoptable cats and dogs and found homes for four of them. Elvis wasn't the only celebrity to make an appearance this day, Trooper was also in attendance and had a line of followers waiting for their chance to snap a picture with the loveable pup. Many thanks to all the wonderful sponsors who made this day a success. And a huge THANK YOU for fundraising committee member Janet Hickman! This event has been Janet's baby and she outdid herself this year! Make sure to stay connected for info on next year's 5th Annual Crafts, Critters, and Car Show!