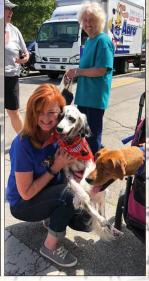

Our 4th Annual Crafts, Critters, and Car Show made its debut at the Bridgewater Falls shopping center on Saturday, July 13. If you have been a

regular to this event, you most certainly would have recognized that this year's experience was much larger than past years. Previously held each year in the Walmart parking lot, our goal was to move into a larger space with the hopes that we could obtain more vendors and car registrants – and it worked! Our overall attendance and car registrants tripled since last year!

The sun-filled day included festivities for the whole family. The women enjoyed shopping at the more than 60 vendor booths, while the men checked out the 150 cars competing for trophies. DJ Hughes kept everyone entertained with his assortment of oldies but goodies. And, of course, it wouldn't be an animal event without animals! Our Petmobile was there with adoptable cats and dogs and found homes for four of them. Elvis wasn't the only celebrity to make an appearance this day, Trooper was also in attendance and had a line of followers waiting for their chance to snap a picture with the loveable pup. Many thanks to all the wonderful sponsors who made this day a success. And a huge THANK YOU for fundraising committee member Janet Hickman! This event has been Janet's baby and she outdid herself this year! Make sure to stay connected for info on next year's 5th Annual Crafts, Critters, and Car Show!