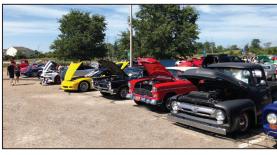

Our 4th Annual Crafts, Critters, and Car Show made its debut at the Bridgewater Falls shopping center on Saturday, July 13. If you have been a

regular to this event, you most certainly would have recognized that this year's experience was much larger than past years. Previously held each year in the Walmart parking lot, our goal was to move into a larger space with the hopes that we could obtain more vendors and car registrants – and it worked! Our overall attendance and car registrants tripled since last year!

The sun-filled day included festivities for the whole family. The women enjoyed shopping at the more than 60 vendor booths, while the men checked out the 150 cars competing for trophies. DJ Hughes kept everyone entertained with his assortment of oldies but goodies. And, of course, it wouldn't be an animal event without animals! Our Petmobile was there with adoptable cats and dogs and found homes for four of them. Elvis wasn't the only celebrity to make an appearance this day, Trooper was also in attendance and had a line of followers waiting for their chance to snap a picture with the loveable pup. Many thanks to all the wonderful sponsors who made this day a success. And a huge THANK YOU for fundraising committee member Janet Hickman! This event has been Janet's baby and she outdid herself this year! Make sure to stay connected for info on next year's 5th Annual Crafts, Critters, and Car Show!