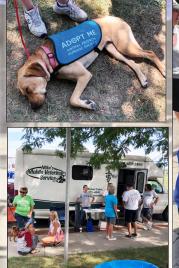

Our 4th Annual Crafts, Critters, and Car Show made its debut at the Bridgewater Falls shopping center on Saturday, July 13. If you have been a

regular to this event, you most certainly would have recognized that this year's experience was much larger than past years. Previously held each year in the Walmart parking lot, our goal was to move into a larger space with the hopes that we could obtain more vendors and car registrants – and it worked! Our overall attendance and car registrants tripled since last year!

The sun-filled day included festivities for the whole family. The women enjoyed shopping at the more than 60 vendor booths, while the men checked out the 150 cars competing for trophies. DJ Hughes kept everyone entertained with his assortment of oldies but goodies. And, of course, it wouldn't be an animal event without animals! Our Petmobile was there with adoptable cats and dogs and found homes for four of them. Elvis wasn't the only celebrity to make an appearance this day, Trooper was also in attendance and had a line of followers waiting for their chance to snap a picture with the loveable pup. Many thanks to all the wonderful sponsors who made this day a success. And a huge THANK YOU for fundraising committee member Janet Hickman! This event has been Janet's baby and she outdid herself this year! Make sure to stay connected for info on next year's 5th Annual Crafts, Critters, and Car Show!