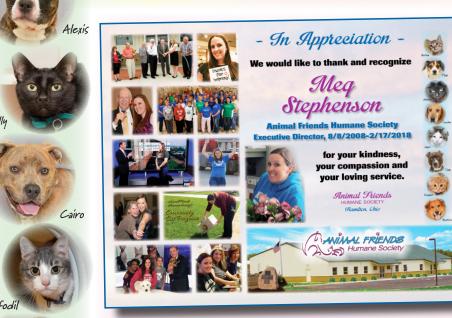

## Our Sincere Thanks...

#### Meq Stephenson

Animal Friends Humane Society
Executive Director
8/8/2008-2/17/2018

When I met Meg Stephenson for the first time, I thought, "Wow - she must be something to be so young yet

so knowledgeable to take on what I considered to be a monumental task..."

Meg came to Animal Friends during a very busy and exciting time for the shelter. The passage of Issue 12 - money for a shelter was becoming a reality - and she was in charge! In charge of the old shelter - the new shelter and all of the pieces of the puzzle that had to fit perfectly into place.

It was a new beginning for Meg, a new beginning for AFHS, a new home for the animals and, for Meg, a new "personal mission" to raise awareness about animal welfare in Butler County like never before!

For nearly ten years, Meg reached out to everybody and anybody to promote the shelter - radio - TV - special fundraising events - and everything in between to raise money to keep the shelter running at peak performance... AND SHE DID!

Nothing is born without pain and strength and of course, love - and these are all things we are grateful that Meg possessed and shared with all of the Animal Friends Humane Society family.

We all know your new path will be filled with the wonders the world has in store for you, but please know we are honored to have been a part of your path...

Meg's Party... on page 3

- Denise & your AFHS family!