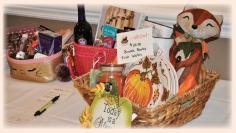

Thanks to the generosity of local businesses and supporters, the Silent Auction tables were packed with close to 200 baskets ready to be won by that evening's highest bidder. There were a variety of popular items to bid on - from Golf packages to designer handbags, to the most intriguing item, a cat-themed ballpoint pen that was handcrafted from the White Oak tree that was featured in the movie, "The Shawshank Redemption".