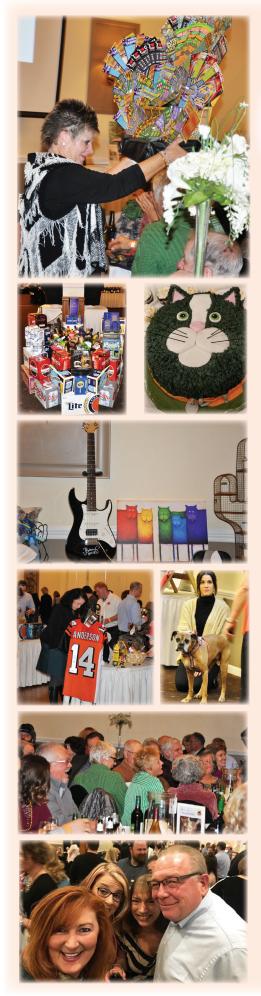

## **Our Big Fundraiser!**

The 14th Annual

Bark'n' Purr Rall

by Tara Bowser

We did it! Another successful auction has come and gone. It's hard to believe that we've just completed our 14th Annual Bark 'N' Purr Ball, held once again at Receptions in Fairfield on the 3rd Saturday of March. The event of the year that takes months to coordinate and plan (thanks to the fabulous members of our Fundraising Committee), seems to always pass in the blink of an eye.

Our crowd arrived in full swing, most of them having already started their St. Patty's Day festivities a day early with a few drinks before the auction. The majority of the attendees are regulars that come back year after year, but we were also pleased to see many new faces in attendance. After checking in at the main doors, they were greeted with the smiling faces of volunteers Deb & Ashlyn, staffing the fundraising table full of pet related items for purchase, all benefiting the shelter.

From there, the crowd makes their way through the main room, passing by each elegant dinner table adorned with images of shelter animals – some already adopted and some still looking for their forever homes. After finding their table and claiming their seat, it's a quick stop at the bar for a cold drink, then onto the Silent Auction room where the fun begins!

Thanks to the generosity of local businesses and supporters, the Silent Auction tables were packed with close to 200 baskets ready to be won by that evening's highest bidder. There were a variety of popular items to bid on - from Golf packages to designer handbags, to the most intriguing item, a cat-themed ballpoint pen that was handcrafted from the White Oak tree that was featured in the movie, "The Shawshank Redemption".

In between upping their bid on the silent auction baskets, auction attendees were also encouraged to take part in the fun-filled raffles and games. The infamous Wheelbarrow of Cheer is always a crowd favorite, with glistening half-Gallon bottles of liquor catching the eyes of many. You could also try your luck at the Chinese Raffle table or Wine Pull. Buying an arm's length of raffle tickets for the Lottery Chest increased your chances of winning over \$200 worth of lottery tickets. And, let's not forget this year's Heads or Tails item – a brand new Vizio 50 inch 4K smart TV plus \$500 CASH! Read on to learn the lucky winner of that hot item!

With the buffet dinner being enjoyed by all, it was time to introduce the evening's special Guests of Honor. First up was Porsche, a senior boxer escorted by her adopters, Keri & Stephen. Porsche's story is one that we at the shelter see all too often. She came to Animal Friends in March of 2018, emaciated and weighing only 20 pounds. With the financial support of our community, and the expert medical care of our staff and fosters, Porsche was nursed back to health and placed into

the loving care of her new parents. As for Porsche's previous owner, he was charged and found guilty of animal cruelty. Next up was Macy, an adoptable bulldog mix escorted by volunteer Meg Kleman. Macy's story was very similar to Porsche's, she was found emaciated and brought to Animal Friends for care. Her owner was never found, so charges were not possible in her case. Making a full recovery like Porsche, Macy was eager to show her love and potential to the crowd, in hopes of finding her forever family. Although she didn't leave the night with an adopter, she did successfully raise some much needed donations to be used to care for her four-legged friends back at the shelter.

The live auction featured many incredible items, including a Caribbean Cruise for Two, Private Chef's Dinner for twelve in your home, and the most popular of the evening, a signed Ron Burns painting of Sirius, the explosive detection dog who died in the attack on the World Trade Center. Bidding for Sirius went back and forth between two auction participants, one of which was Major Greg Valandingham of Fairfield Police, who was volunteering his evening as Security for the event. Major Valandingham stayed strong in his bidding, but ultimately bowed out once the bid reached \$1200. Sirius would be going home with long-time supporters Nancy and Lil, who later in the evening were also the big winners of the Wheelbarrow of Cheer!

Award-winning auctioneer, Billy Peyton, kept the crowd entertained through all eleven live auction items, while reminding them that their generous pledges were going to support the nearly 6,000 animals that enter Animal Friends each year.

Next up – Super Raffle drawings! With the crowd engaged through the drawings of the Wheelbarrow of Cheer and Lottery Chest, it was finally time for the excitement of the Heads or Tails game. The room was filled with eager participants on their feet, each wearing a gold necklace to signify they had purchased their ticket to play the game. Each stood with hands on either their heads or tails, hoping that the toss from the auctioneer would result in the coin landing on the same side that they had chosen. After only a few minutes of tossing, the game was quickly narrowed down to the last two standing. The final toss resulted in a win for Steve Paullus, a regular volunteer dog walker at Animal Friends. Steve shook hands with the auctioneer, and immediately announced he would be donating his \$500 cash winnings back to the shelter. The crowd went wild! What a way to end our successful night!