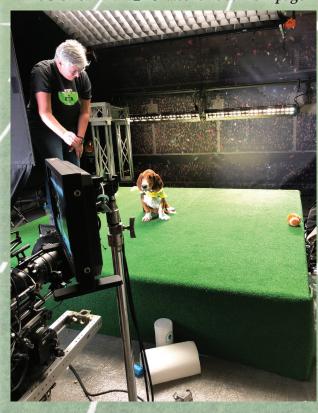

with Animal Planet. Rugby went on to make the starting

lineup of that season's game - Puppy Bowl XII. The next two years would bring fame to more Animal Friends alumni -Fuzz and Sable in Puppy Bowl XIII, and Teddy, Bubbles, and Boomer in Puppy Bowl XIV.

Although Puppy Bowl officially airs the same Sunday as the NFL's Super Bowl, filming actually takes place months ahead of time at a studio in NYC. There's a lot of prep work that goes into making Puppy Bowl a success. Traveling to the Big City with puppies can be daunting, even when you've done it the last three years.

the puppies to NYC for filming. Luckily, we had recently taken in two terrier mix puppies that fit the age requirements. We submitted Bert (later renamed Rugby) and Ernie, and thus began our relationship

The Newsletter of

NIMAL FRIENDS

Road Trip!

Our journey with Animal Planet's Puppy Bowl began back in August 2015, when we received an email from one of their Associate Producers. They were currently "drafting" puppy players and asked if we had any puppies in our shelter that we would be interested in submitting for consideration. The only catch, the puppies had to be between 12-20 weeks old by the time filming was set to take place in October, and we were responsible for getting