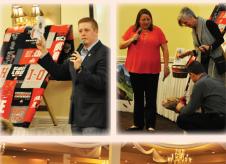

Award-winning auctioneer, Billy Peyton, kept the crowd entertained through all eleven live auction items, while reminding them that their generous pledges were going to support the nearly 6,000 animals that enter Animal Friends each year.

Next up – Super Raffle drawings! With the crowd engaged through the drawings of the Wheelbarrow of Cheer and Lottery Chest, it was finally time for the excitement of the Heads or Tails game. The room was filled with eager participants on their feet, each wearing a gold necklace to signify they had purchased their ticket to play the game. Each stood with hands on either their heads or tails, hoping that the toss from the auctioneer would result in the coin landing on the same side that they had chosen. After only a few minutes of tossing, the game was quickly narrowed down to the last two standing. The final toss resulted in a win for Steve Paullus, a regular volunteer dog walker at Animal Friends. Steve shook hands with the auctioneer, and immediately announced he would be donating his \$500 cash winnings back to the shelter. The crowd went wild! What a way to end our successful night!