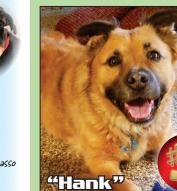

Builler County #1 Dog Henry Mink Muzzle

NAME: Hank

NICKNAME: Mr. Henry Mink Muzzle (because his muzzle feels like Mink) BEDTIME RITUAL: Hank enjoys a nice evening walk before snuggling up into his dog bed.

**BREED: Golden Retriever/German Shepherd Mix** 

**GENDER: Neutered Male** 

**OWNER: Mark Scharnhorst & Maureen Miller** 

HOW DID MARK & MAUREEN BECOME HANK'S OWNERS: Almost 9 years ago, Mark was at a local WalMart and came across a family in the parking lot. The family appeared to be living out of their van, and with them was a 6-week-old little puppy (Hank) who looked in need of immediate veterinary care. Mark knew the situation was not ideal for a puppy, and after talking with the family, he convinced them to let him take the pup home.

HOW LONG HAVE THEY HAD HIM: Since he was 6 weeks old.

ANY SIBLINGS: Hank was brother to Buddy, the 2015 #1 Dog, who passed away Christmas Eve. 2017. Currently, there are no other siblings, unless you count Momma Kitty, a neighborhood feral cat that showed up at their house and surprised them with a litter of kittens in their window well. Kittens were taken to Animal Adoption Foundation when they were old enough and all found their "forever" homes.