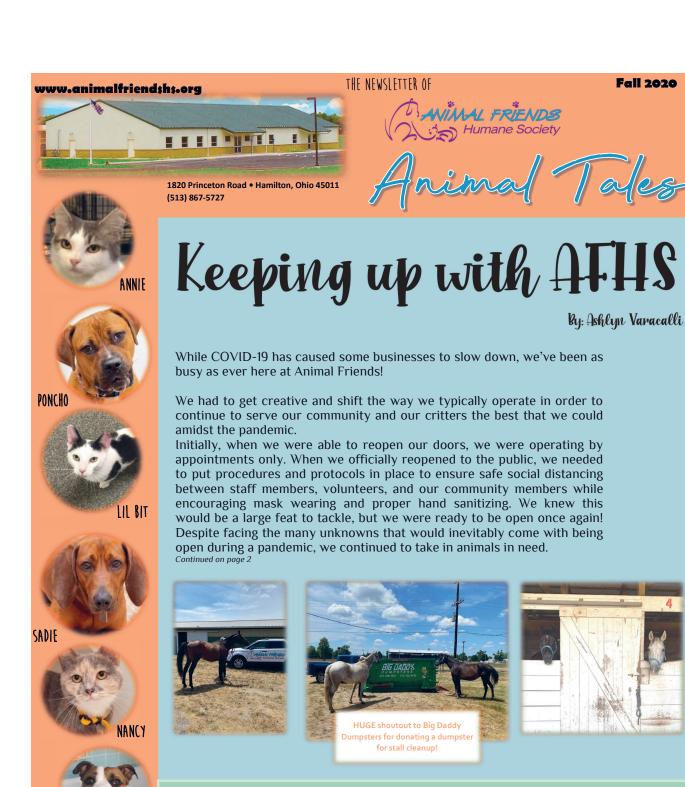

### #ForeverHomes

Fall 2020

Congrats to these dogs who found their Forever Homes on National Dog Day! Left to right—Leo, Wells & Daphne with their new families!

**AFHS**Board of Trustees

Greg Varacalli President, West Chester