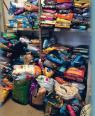

## DONATIONS, DONATIONS, DONATIONS

By: Tara Bowser & Ashlyn Varacalli

Want to know where your donated items go? Most of the time, items donated to the shelter are used and enjoyed by the pets in our Adoption Program. AFHS also receives

donations from local businesses and/or supporters which may not be needed by our shelter pets. This pet merchandise is offered at a

discounted price in our front lobby.

The money raised selling these items goes

right back into funding the various programs that AFHS offers to our

community.

Extra items

that can't be sold or used by our shelter directly are given to families in need as part of our Pet Food Pantry.