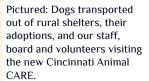

## **Animal Friends Reaching Out**

By: Tara Bowser and Ashlyn Varacalli

Every animal deserves a chance, whether they're located in Butler County or not. When we have space at our shelter, we will send a team of staff members, volunteers, and/or board members to transport animals to Animal Friends who may be in danger of being euthanized due to overcrowding. These animals have been transported from struggling rural county shelters in Indiana as well as Cincinnati Animal CARE, who recently took over as the county shelter for Cincinnati.

All shelters, no matter their name or location, have a common goal- to do right by the animals they take in. Working as a team to help this goal come to fruition is what rescuing animals is all about- whether that means helping to transport animals, donating a surplus of necessary supplies to shelters in need, or countless other ways shelters use outreach to support one another. Tara Bowser, Shelter Director, has this to say about our Transport Program and the Outreach we do: