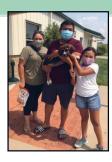

### #ForeverHomes

Fall 2020

Congrats to these dogs who found their Forever Homes on National Dog Day! Left to right—Leo, Wells & Daphne with their new families!

**AFHS**Board of Trustees

Greg Varacalli President, West Chester