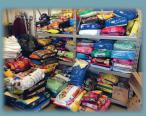

## DONATIONS, DONATIONS, DONATIONS

By: Tara Bowser & Ashlyn Varacalli

Want to know where your donated items go? Most of the time, items donated to the shelter are used and enjoyed by the pets in our Adoption Program. AFHS also receives

donations from local businesses and/or supporters which may not be needed by our shelter pets. This pet merchandise is offered at a

discounted price in our front lobby.

The money raised selling these items goes

right back into funding the various programs that AFHS offers to our

community.

Extra items

that can't be sold or used by our shelter directly are given to families in need as part of our Pet Food Pantry.

AFHS' Pet Food Pantry was started with a mission to keep pets with their

families. We believe that no one should have to face the difficult decision of having to surrender their

pet because they are

unable to purchase food for them. This program is offered 7 days a week on a first come, first serve basis for those in need. Food donations for both cats and dogs are always welcome. Your donations are what helps keep this vital program up and running!