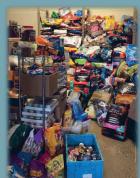

## DONATIONS, DONATIONS, DONATIONS

By: Tara Bowser & Ashlyn Varacalli

Want to know where your donated items go? Most of the time, items donated to the shelter are used and enjoyed by the pets in our Adoption Program. AFHS also receives

donations from local businesses and/or supporters which may not be needed by our shelter pets. This pet merchandise is offered at a

discounted price in our front lobby.

The money raised selling these items goes

right back into funding the various programs that AFHS offers to our

community.

Extra items

that can't be sold or used by our shelter directly are given to families in need as part of our Pet Food Pantry.

AFHS' Pet Food Pantry was started with a mission to keep pets with their

families. We believe that no one should have to face the difficult decision of having to surrender their

pet because they are

unable to purchase food for them. This program is offered 7 days a week on a first come, first serve basis for those in need. Food donations for both cats and dogs are always welcome. Your donations are what helps keep this vital program up and running!