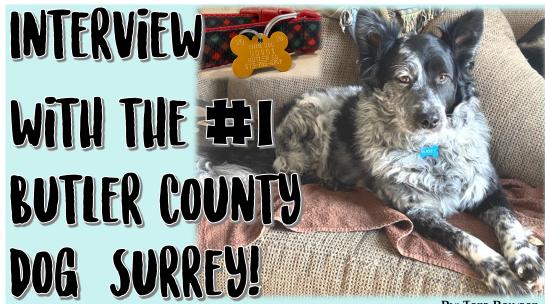

**By: Tara Bowser** 

Name: Surrey Nickname: Surrey girl

**Age**: 4 years **Breed**: Border collie / cattle dog / Pyrenees (DNA test done to prove it!)

**Gender**: Female spayed Owner: Sue Hargraves

How did you become Surrey's owner? Sue fosters for Above and Beyond Eng-

lish Setter Rescue. In August 2016, there was a plea to save a dog that was in danger of being euthanized at a rural shelter in North Carolina. The dog was being advertised as a purebred English Setter, so Above and Beyond Rescue stepped in and rescued the young dog. Surrey went into Sue's home for foster care, and because she fit right in almost immediately, Sue decided to make her a permanent member of the family. She later had DNA testing done that shows Surrey isn't an English Setter at all, she's actually a mix of Border Collie, Cattle Dog, and Great Pyrenees!

Bedtime ritual? Sleeps in bed with mom

**Special tricks?** She is a great nanny dog to the foster dogs. She loves to play with them and teach them the ropes.

How does she feel being the #1 dog in Butler County? She feels special! Like a DIVA!

Unique quality? 2 different colored eye lashes. The right side of her face is white and the left is black

**Thoughts from the owners?** Rescuing/fostering/adopting is challenging at times, but it is very rewarding and so worth it. The pets make it all worth it!

Other comments on Surrey? She's a very laid back girl for her breed. It was 4 months into fostering her before Sue ever heard her bark for the first time! Up until then, she thought maybe something was wrong with her. Sue thinks Surrey would make an amazing therapy dog (I agree, she's SO docile!)