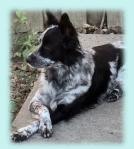

**By: Tara Bowser** 

Name: Surrey Nickname: Surrey girl

**Age**: 4 years **Breed**: Border collie / cattle dog / Pyrenees (DNA test done to prove it!)

**Gender**: Female spayed Owner: Sue Hargraves

How did you become Surrey's owner? Sue fosters for Above and Beyond Eng-

lish Setter Rescue. In August 2016, there was a plea to save a dog that was in danger of being euthanized at a rural shelter in North Carolina. The dog was being advertised as a purebred English Setter, so Above and Beyond Rescue stepped in and rescued the young dog. Surrey went into Sue's home for foster care, and because she fit right in almost immediately, Sue decided to make her a permanent member of the family. She later had DNA testing done that shows Surrey isn't an English Setter at all, she's actually a mix of Border Collie, Cattle Dog, and Great Pyrenees!

Any siblings? Georgi who is a mixed breed male 3 years old.

Any more siblings in the future? Currently fostering Ilios – English setter. Sue likes to foster, so she keeps her pack at 2.

**Favorite treat?** Anything mom buys.